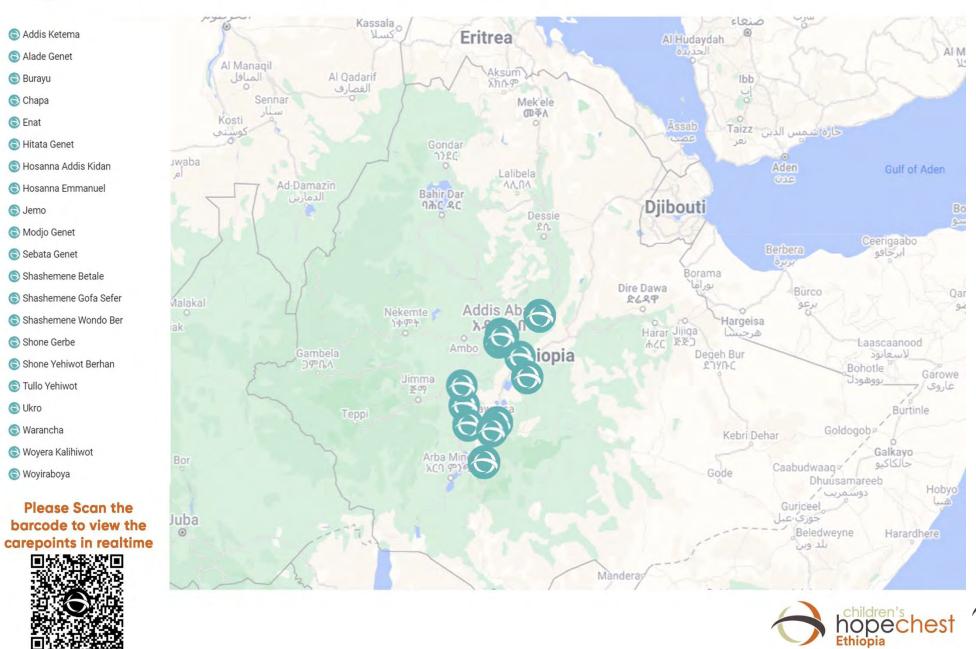

## **# CarePoints**

- 32 CarePoints
  - Addis Ababa
    - #7
  - Oromia
    - #10
  - Sidama
    - #8
  - Central Ethiopia
    - #5
  - Amhara
    - #2

#### **Children's HopeChest Direct Implemented CarePoints in Ethiopia**

回诊

#21

hopechest

YEARS

#### **Children's HopeChest InDirect Implemented CarePoints in Ethiopia**

#11